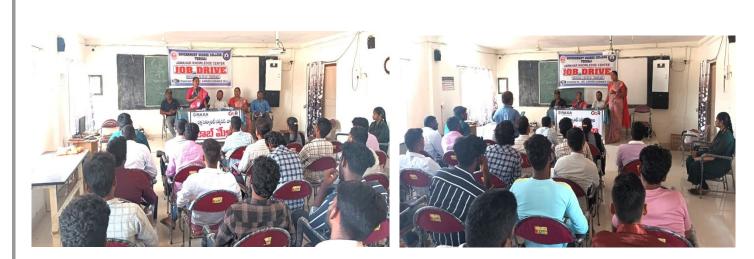

## Job Dríve

Government Degree College, Tekkali, JKC & Career Guidance Cell in association with GMR, RAXA Security Services and MNC, Visakapatnam organized a Job Drive on 30/03/2024.

Recruiters: Sri.A.Hanumantharao, Manager RAXA Security Services. Job Aspirants Attended : 33 Selected for online Interview : 22

<sup>దా</sup>రేపు జాబ్మేతా.. టెక్కలి పట్టణం, న్యూస్టుడే: టెక్కలి ప్రభుత్వ డిగ్రీ కళాశాలలో 30న జేకేసీ, జీఎ మ్మార్ రక్ష సెక్యూరిటీ సర్వీసెస్ సంయుక్తంగా జాబ్ మేళా నిర్వహిస్తున్నట్లు కళాశాల ప్రిన్నిపల్ టి.గోవిం దమ్మ తెలిపారు. పదోతరగతి పాసై 166సెం. మీ పొడ వున్న 35ఏళ్ల లోపు యువకులు, డిప్లొమా పూర్తిచేసిన మహిళలు ఎంఎన్సీ సంస్థలో టెక్నీషియన్లగా పని చిసేందుకు 154 సెంటీమీటర్ల పొడవు, 50కిలోల కనీస బరువు ఉన్నవారు అర్హులన్నారు.