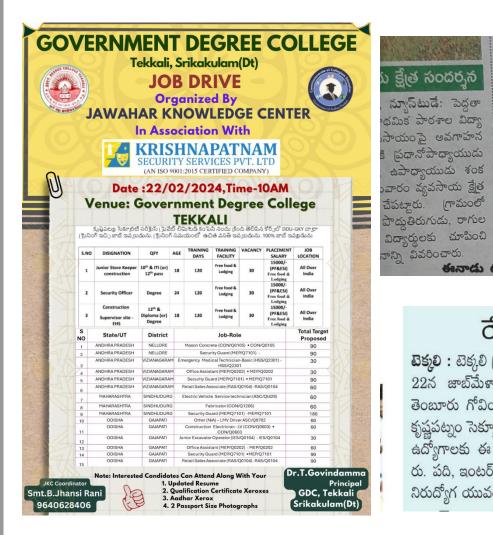

### **Job Drive**

Government Degree College, Tekkali, JKC & Career Guidance Cell in association with Krishnapatnam Security Services and Paytm, Visakapatnam organized a Job Drive on 22/02/2024.

ప్రధానోపాధ్యాయుడు

### 22న ఉద్యోగ మేశా

టెక్కలి పట్టణం, న్యూస్టుడే: స్థానిక ప్రభుత్వ డిగ్రీ కళాశాలలో ఈనెల 22న జేకేసీ, కృష్ణపట్నం సెక్యూరిటీ సర్వీసెస్ సంయు క్తంగా నిర్వహిస్తున్న జాబ్మేశాను నిరుద్యోగ యువత వినియోగించుకోవాలని కళాశాల టైన్సిపల్ టి. గో విందమ్మ తెలిపారు. ఉదయం 10 గంటలనుంచి జరగనున్న మేశాలో పదో తరగతి, ఐటీఐ, ఇంటర్, డిప్లామా, డిగ్రీ, పీజీ చేసిన యువత పాల్గొనవచ్చన్నారు.

# రేఫ) జాబ్మేకా

బెక్నలి : టెక్కలి స్థపత్వ డిగీ కళాశాల ఆవరణలో ఈ నెల 22న జాబ్మేళా నిర్వహిస్తున్నామని టిన్సిపాల్ డాక్టర్ తెంబూరు గోవిందమ్మ ఒక ప్రకటనలో తెలిపారు. జెకెసి, కృష్ణపట్నం సెక్యూరిటీ సర్వీస్ విజయనగరం ఆధ్వర్యాన 90 ఉద్యోగాలకు ఈ జాబ్మేళా నిర్వహిస్తున్నామని పేర్కొన్నా రు. పది, ఇంటర్, డిగ్రీ, డిప్లమో, కెరీర్ గైడెన్స్ చదువుకునే నిరుద్యోగ యువతీ యువకులు అర్తులని తెలిపారు.

Note: Interested Candidates Can Attend Along With Your

- I. Updated Resume
- 2. Qualification Certificate Xeroxes
  3. Aadhar Xerox
  4. 2 Passport Size Photographs

Scan for Registration

Registration link: https://forms.office.com/r/8QMRgSPnAA

1/2

For more Details: Dinesh at 7386662879 JKC Coordinator:9640628406

Dr.T.Govindamma Principal GDC, Tekkali Srikakulam(Dt)

Company Participated in Job Drive – 10 (Nirmaan Organization, Visakapatnam) Attended Aspirants – 152 Selected Candidates –83 Qualification - 10 th, ITI, Inter, UG, PG etc