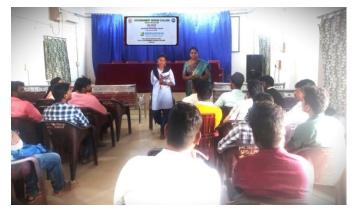

## Job Dríve

Government Degree College, Tekkali, JKC & Career Guidance Cell in association with GMR, RAXA Security Services and MNC, Visakapatnam organized a Job Drive on 30/03/2024.

Recruiters: Sri.A.Hanumantharao, Manager RAXA Security Services. Job Aspirants Attended : 33 Selected for online Interview : 22

<sup>దా</sup>రేపు జాబ్మేతా.. టెక్కలి పట్టణం, న్యూస్టుడే: టెక్కలి ప్రభుత్వ డిగ్రీ కళాశాలలో 30న జేకేసీ, జీఎ మ్మార్ రక్ష సెక్యూరిటీ సర్వీసెస్ సంయుక్తంగా జాబ్ మేళా నిర్వహిస్తున్నట్లు కళాశాల ప్రిన్నిపల్ టి.గోవిం దమ్మ తెలిపారు. పదోతరగతి పాసై 166సెం. మీ పొడ వున్న 35ఏళ్ల లోపు యువకులు, డిప్లొమా పూర్తిచేసిన మహిళలు ఎంఎన్సీ సంస్థలో టెక్నీషియన్లగా పని చిసేందుకు 154 సెంటీమీటర్ల పొడవు, 50కిలోల కనీస బరువు ఉన్నవారు అర్హులన్నారు.