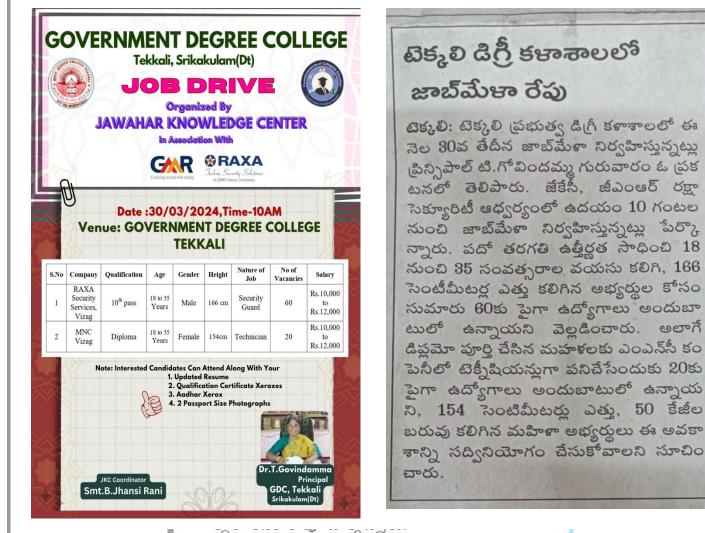

## Job Dríve

Government Degree College, Tekkali, JKC & Career Guidance Cell in association with GMR, RAXA Security Services and MNC, Visakapatnam organized a Job Drive on 30/03/2024.

Recruiters: Sri.A.Hanumantharao, Manager RAXA Security Services. Job Aspirants Attended : 33 Selected for online Interview : 22

<sup>దా</sup>రేపు జాబ్మేతా.. టెక్కలి పట్టణం, న్యూస్టుడే: టెక్కలి ప్రభుత్వ డిగ్రీ కళాశాలలో 30న జేకేసీ, జీఎ మ్మార్ రక్ష సెక్యూరిటీ సర్వీసెస్ సంయుక్తంగా జాబ్ మేళా నిర్వహిస్తున్నట్లు కళాశాల ప్రిన్నిపల్ టి.గోవిం దమ్మ తెలిపారు. పదోతరగతి పాసై 166సెం. మీ పొడ వున్న 35ఏళ్ల లోపు యువకులు, డిప్లొమా పూర్తిచేసిన మహిళలు ఎంఎన్సీ సంస్థలో టెక్నీషియన్లగా పని చిసేందుకు 154 సెంటీమీటర్ల పొడవు, 50కిలోల కనీస బరువు ఉన్నవారు అర్హులన్నారు.