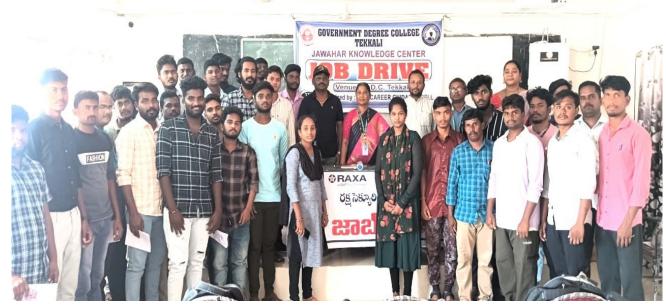

## Job Dríve

Government Degree College, Tekkali, JKC & Career Guidance Cell in association with GMR, RAXA Security Services and MNC, Visakapatnam organized a Job Drive on 30/03/2024.

Recruiters: Sri.A.Hanumantharao, Manager RAXA Security Services. Job Aspirants Attended : 33 Selected for online Interview : 22

<sup>దా</sup>రేపు జాబ్మేతా.. టెక్కలి పట్టణం, న్యూస్టుడే: టెక్కలి ప్రభుత్వ డిగ్రీ కళాశాలలో 30న జేకేసీ, జీఎ మ్మార్ రక్ష సెక్యూరిటీ సర్వీసెస్ సంయుక్తంగా జాబ్ మేళా నిర్వహిస్తున్నట్లు కళాశాల ప్రిన్నిపల్ టి.గోవిం దమ్మ తెలిపారు. పదోతరగతి పాసై 166సెం. మీ పొడ వున్న 35ఏళ్ల లోపు యువకులు, డిప్లొమా పూర్తిచేసిన మహిళలు ఎంఎన్సీ సంస్థలో టెక్నీషియన్లగా పని చిసేందుకు 154 సెంటీమీటర్ల పొడవు, 50కిలోల కనీస బరువు ఉన్నవారు అర్హులన్నారు.