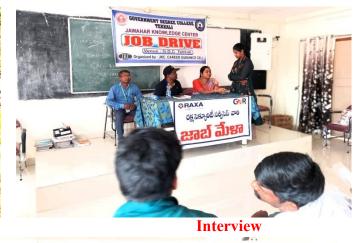

## Job Dríve

Government Degree College, Tekkali, JKC & Career Guidance Cell in association with GMR, RAXA Security Services and MNC, Visakapatnam organized a Job Drive on 30/03/2024.

Recruiters: Sri.A.Hanumantharao, Manager RAXA Security Services. Job Aspirants Attended : 33 Selected for online Interview : 22

<sup>దా</sup>రేపు జాబ్మేతా.. టెక్కలి పట్టణం, న్యూస్టుడే: టెక్కలి ప్రభుత్వ డిగ్రీ కళాశాలలో 30న జేకేసీ, జీఎ మ్మార్ రక్ష సెక్యూరిటీ సర్వీసెస్ సంయుక్తంగా జాబ్ మేళా నిర్వహిస్తున్నట్లు కళాశాల ప్రిన్నిపల్ టి.గోవిం దమ్మ తెలిపారు. పదోతరగతి పాసై 166సెం. మీ పొడ వున్న 35ఏళ్ల లోపు యువకులు, డిప్లొమా పూర్తిచేసిన మహిళలు ఎంఎన్సీ సంస్థలో టెక్నీషియన్లగా పని చిసేందుకు 154 సెంటీమీటర్ల పొడవు, 50కిలోల కనీస బరువు ఉన్నవారు అర్హులన్నారు.