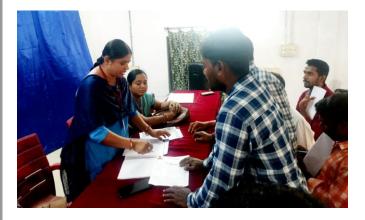

## Job Dríve

Government Degree College, Tekkali, JKC & Career Guidance Cell in association with GMR, RAXA Security Services and MNC, Visakapatnam organized a Job Drive on 30/03/2024.

Recruiters: Sri.A.Hanumantharao, Manager RAXA Security Services. Job Aspirants Attended : 33 Selected for online Interview : 22

<sup>దా</sup>రేపు జాబ్మేతా.. టెక్కలి పట్టణం, న్యూస్టుడే: టెక్కలి ప్రభుత్వ డిగ్రీ కళాశాలలో 30న జేకేసీ, జీఎ మ్మార్ రక్ష సెక్యూరిటీ సర్వీసెస్ సంయుక్తంగా జాబ్ మేళా నిర్వహిస్తున్నట్లు కళాశాల ప్రిన్నిపల్ టి.గోవిం దమ్మ తెలిపారు. పదోతరగతి పాసై 166సెం. మీ పొడ వున్న 35ఏళ్ల లోపు యువకులు, డిప్లొమా పూర్తిచేసిన మహిళలు ఎంఎన్సీ సంస్థలో టెక్నీషియన్లగా పని చిసేందుకు 154 సెంటీమీటర్ల పొడవు, 50కిలోల కనీస బరువు ఉన్నవారు అర్హులన్నారు.